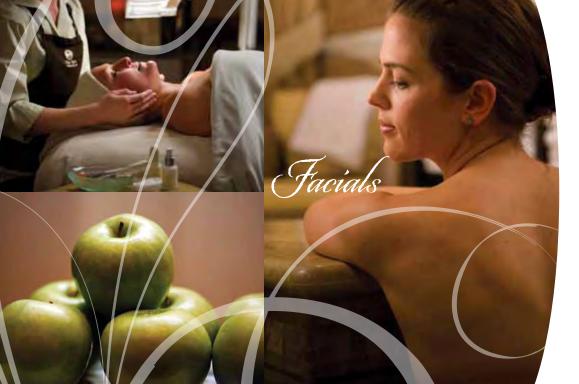

#### SPORTS BODYWORK

80 minutes

A form of deep-tissue massage, sports bodywork realigns and stretches muscles, helps work out knots and improves range of motion.

All facial services include pore cleansing, extractions, mask and massage of the décolleté and face.

CUSTOMIZED FACIAL 50 or 80 minutes Following a personalized skin-care analysis, your professional esthetician assists you in determining which innovative products best suit your skin-care needs. This facial cleanses, nourishes and firms skin to give a healthy and vibrant appearance.

THE UNWRINKLE TREATMENT 80 minutes Using a powerful patent-pending "unwrinkle" serum that mimics botox, this combination facial and peel promotes cellular regeneration, boosts collagen and reduces the appearance of deep lines and wrinkles. This treatment offers significant results. SILK PEEL Skin resurfacing in under an hour! Silk Peel retexturizing treatment is superior to micro-dermabrasion alone. Newly exfoliated skin is infused with physician-strength solutions targeted for specific skin-care concerns such as hyperpigmentation, acne, wrinkles and other signs of aging. Results are visible immediately and, best of all, there's no downtime.