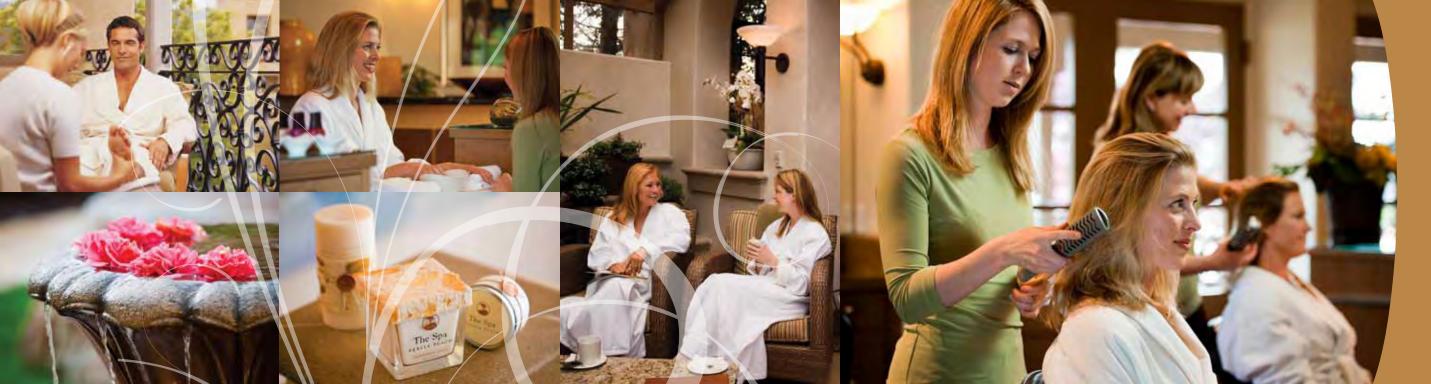

# The Spa PEBBLE BEACH

Spa Servíces

We invite you to relax, rejuvenate and revitalize your body and spirit. Our staff is trained to help you select appropriate services and to provide impeccable personalized service for an experience that exceeds expectations.

# WOMEN'S WATER EXPERIENCE 25 minutes

Based upon ancient traditions of relaxation and rejuvenation, the Pebble Beach water ritual offers respite and repose. Immerse yourself in our private soak tub, then step into the steam, sauna or inhalation rooms for a few moments of quiet time. Finally, invigorate your body with a symphony of water in the Pebble Beach Signature Shower. This is an excellent way to start your day at The Spa!

Couples, friends or family can enjoy these services together. Our dry flotation beds allow the body to float freely in heated bliss. Perfect before a massage or after a scrub. 45 minutes. Add a 25-minute restorative nap.