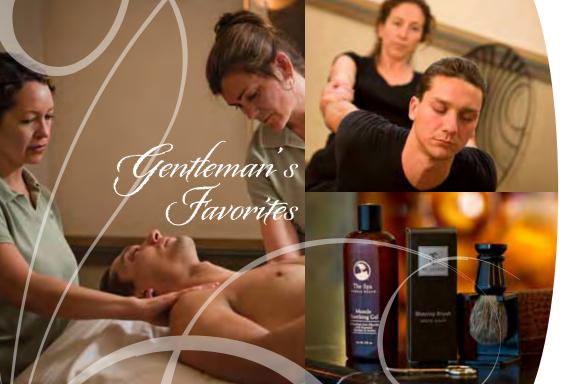

#### MEN'S FACIAL 50 or 80 minutes This facial hydrates and purifies the skin. Alleviate stress and tension as you receive a mini-massage of the neck, face and hands.

#### ACUPUNCTURE

Many golfers use acupuncture as a way to relieve back and shoulder pain and improve their game. Treatment also helps to reduce stress and to bring the body back to balance.

#### SPORTS PEDICURE

Enjoy an ice-cold beer while your feet are buffed and scrubbed to perfection. After sports or a hard day at the office, your feet will thank you.

#### SEA-SALT BODY SCRUB 45 minutes Our most invigorating scrub is ideal for men. Mineral-rich sea salts combine with oil to deeply cleanse, exfoliate and soften the skin.

#### MEN'S SIGNATURE SHOWER

Invigorate your body with a symphony of water in the Pebble Beach Signature Shower.

80 minutes

50 minutes

PRE-GOLF WARM-UP

Fore the Golfer