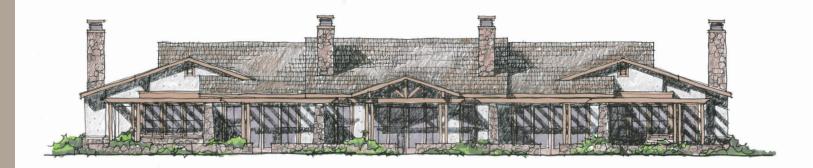

## Fairway One Cottages

Discover an entirely new guest experience at The Lodge at Pebble Beach – the Fairway One Cottages. Each tastefully appointed cottage features up to 4 individual guest rooms, making it an ideal choice for an exclusive group experience. Characterized by wood-beamed ceilings and floor-to-ceiling stone fireplaces, along with inviting living rooms, the Fairway One Cottages offer a unique shared experience.

- Views of the first Fairway at Pebble Beach Golf Links
- Two stand-alone cottages offering up to four oversized guest rooms
- Each offers 2 King and 2 Queen/ Queen options
- Expansive living room with large screen TV, bar, full bathroom and outdoor terrace with firepit
- Ideal environment for small golf group buyouts
- Adjacent to Fairway One Meeting Facility