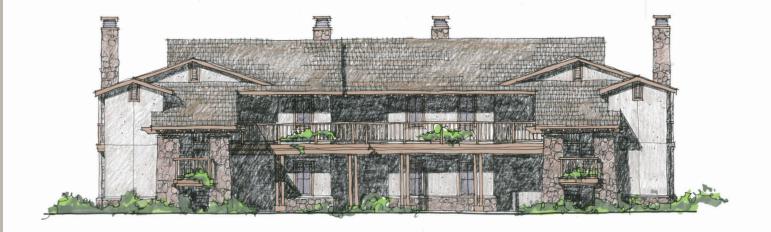

## Fairway One

- 30 guest rooms in 3 two-story buildings; featuring 14 King and 16 Queen/Queen options offering garden and partial ocean views
- Two cottages offering up to four individual guest room options and a tastefully appointed living room

## Located along the first fairway of iconic Pebble Beach Golf Links is Fairway One.

Fairway One is a distinctive addition to The Lodge at Pebble Beach and offers an entirely new and enhanced guest experience with a personalized touch. Featuring 38 guest rooms and unique cottages created in an exclusive setting, Fairway One provides guests with oversized guest rooms and bathrooms, a greater sense of privacy, as well as signature amenities and the renowned service that guests have come to expect from The Lodge at Pebble Beach.