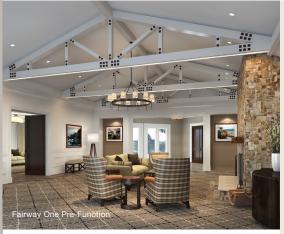

- Over 6,000 sq. ft. Meeting Facility with floor-to-ceiling views of the first fairway
- Conveniently located steps from the first tee at Pebble Beach Golf Links and The Lodge

pebblebeach.com